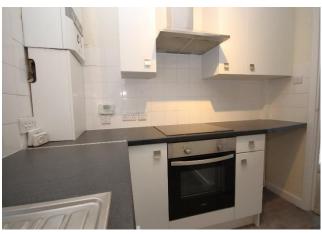

Bright and spacious dual aspect room with French doors to Juliet balcony and window to rear.

Kitchen 9' 0" x 8' 2" (2.74m x 2.49m) max.

L-shaped with built in cupboard.
Fitted base and wall mounted
cupboards with contrasting coloured
Formica work surfaces. Inset oven