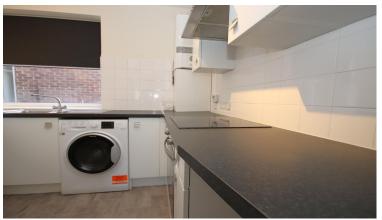

Bright and spacious dual aspect room with French doors to Juliet balcony and window to rear.

Kitchen 9' 0" x 8' 2" (2.74m x 2.49m) max.

L-shaped with built in cupboard.
Fitted base and wall mounted
cupboards with contrasting coloured
Formica work surfaces. Inset oven