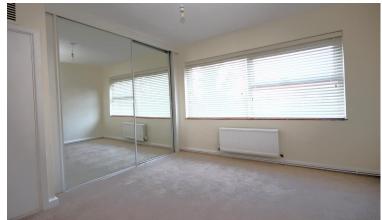

Bedroom One 13' 3" x 12' 1" (4.04m x 3.68m) to front of wardrobe.
Fitted wardrobes with mirrored sliding doors and window to rear.

Bedroom Two 12' 10" x 10' 1" (3.91m x 3.07m) to front of wardrobe
Window to rear and fitted wardrobes with mirrored sliding doors. Built in storage cupboard.