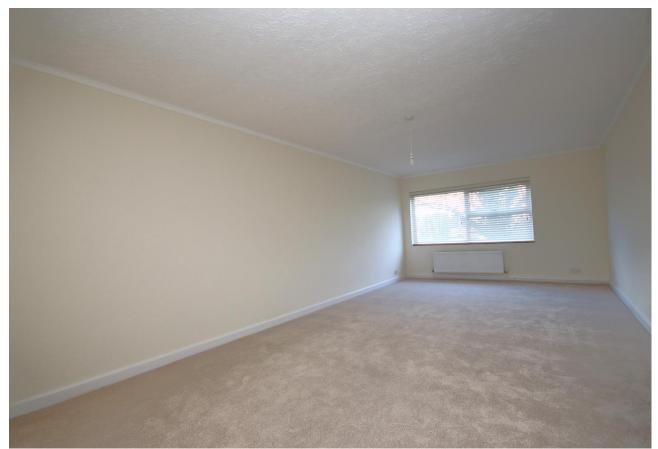

Communal Entrance Hall Security entry system. Entrance door to communal entrance hall with stairs leading to first floor. Door to;

Entrance Hall Three built in cupboards and doors to; Lounge/Diner 25' 2" x 12' 7" (7.66m x 3.83m)

Bright and spacious dual aspect room with French doors to Juliet balcony and window to rear.

Kitchen 9' 0" x 8' 2" (2.74m x 2.49m) max.

L-shaped with built in cupboard.
Fitted base and wall mounted
cupboards with contrasting coloured
Formica work surfaces. Inset oven