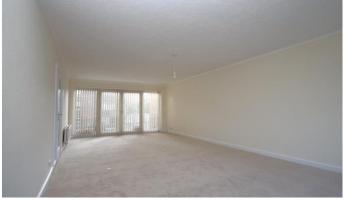

Communal Entrance Hall Security entry system. Entrance door to communal entrance hall with stairs leading to first floor. Door to;

Entrance Hall Three built in cupboards and doors to; Lounge/Diner 25' 2" x 12' 7" (7.66m x 3.83m)

Bright and spacious dual aspect room with French doors to Juliet balcony and window to rear.

Kitchen 9' 0" x 8' 2" (2.74m x 2.49m) max.

L-shaped with built in cupboard.
Fitted base and wall mounted
cupboards with contrasting coloured
Formica work surfaces. Inset oven