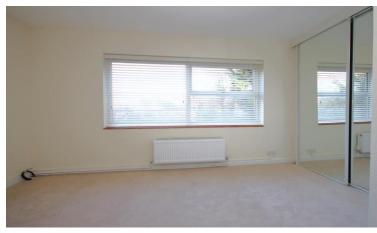

Bedroom One 13' 3" x 12' 1" (4.04m x 3.68m) to front of wardrobe.
Fitted wardrobes with mirrored sliding doors and window to rear.

Bedroom Two 12' 10" x 10' 1" (3.91m x 3.07m) to front of wardrobe
Window to rear and fitted wardrobes with mirrored sliding doors. Built in storage cupboard.