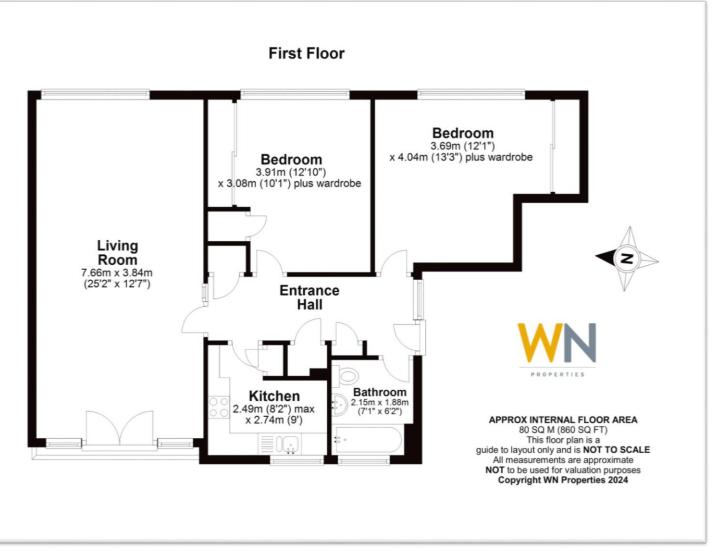

# Ardleigh Court Shenfield

£349,950

A spacious 82 sq metre two bedroom first floor apartment, ideally situated behind Shenfield Broadway which is perfect for London commuting via the mainline station that offers a fast and frequent service including the Elizabeth Line for the West End and Heathrow Airport beyond. A communal hallway leads to the property that comprises; spacious hallway with built in storage cupboards, dual aspect front to rear lounge, two double bedrooms with wardrobes and modern fitted kitchen and bathroom. Externally there are communal gardens, refuse storage areas and parking area with two permits for communal parking. The property is offered for sale with no onward chain. FPC C.

Communal Entrance Hall Security entry system. Entrance door to communal entrance hall with stairs leading to first floor. Door to;

Entrance Hall Three built in cupboards and doors to; Lounge/Diner 25' 2" x 12' 7" (7.66m x 3.83m)

Bright and spacious dual aspect room with French doors to Juliet balcony and window to rear.

Kitchen 9' 0" x 8' 2" (2.74m x 2.49m) max.

L-shaped with built in cupboard.
Fitted base and wall mounted
cupboards with contrasting coloured
Formica work surfaces. Inset oven

Bedroom One 13' 3" x 12' 1" (4.04m x 3.68m) to front of wardrobe.
Fitted wardrobes with mirrored sliding doors and window to rear.

Bedroom Two 12' 10" x 10' 1" (3.91m x 3.07m) to front of wardrobe
Window to rear and fitted wardrobes with mirrored sliding doors. Built in storage cupboard.

#### Bathroom

White suite comprising; bath with shower over and fitted shower screen, WC. and pedestal wash hand basin. Tiled walls and window to front aspect.