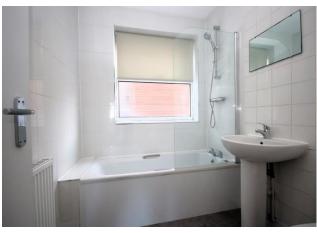

#### Bathroom

White suite comprising; bath with shower over and fitted shower screen, WC. and pedestal wash hand basin. Tiled walls and window to front aspect.