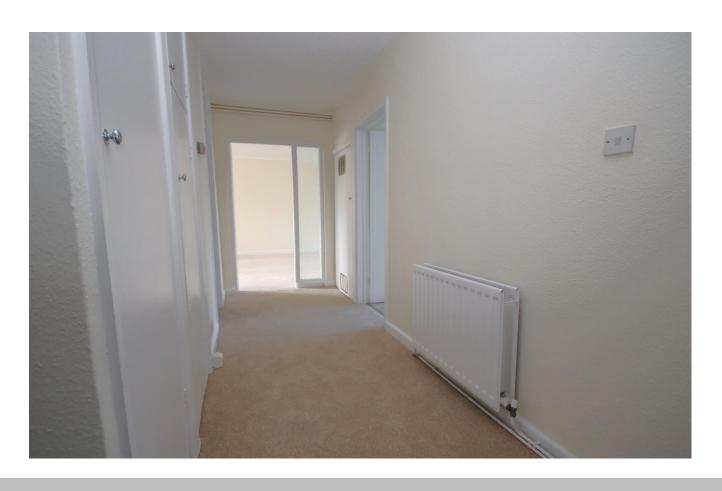

Communal Entrance Hall Security entry system. Entrance door to communal entrance hall with stairs leading to first floor. Door to;

Entrance Hall Three built in cupboards and doors to; Lounge/Diner 25' 2" x 12' 7" (7.66m x 3.83m)